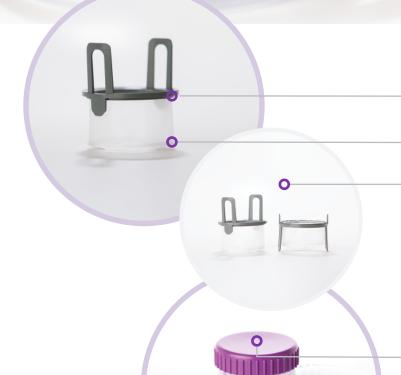

## **KEY FEATURES**

Unique mesh basket allows for confident collection of specimen

Mesh basket allows for continuous filtration of specimen that does not interrupt surgery

Safe removable basket for easy transport of specimen

Offering a user friendly one step design for easy set up and efficient performance. Designed small and compact for in-line collection.

Specimen may be transported in the device cup by connecting supplied tubing to both barbs

Additional tubing is supplied to facilitate Specimen Basket connection with devices such as aspirators and shavers to suction canisters.

Interested in easy to use bone collection?

Tobra Part #BB-100 (5 units per box)