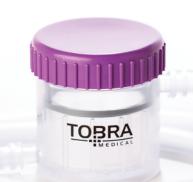

## **Tobra Specimen Basket**

Sterile, safe, continuous, and efficient collection of specimen.

## **KEY FEATURES**

Unique mesh basket allows for confident collection of specimen

Mesh basket allows for continuous filtration of specimen that does not interrupt surgery

Safe removable basket for easy transport of specimen

Offering a user friendly one step design for easy set up and efficient performance. Designed small and compact for in-line collection.

Specimen may be transported in the device cup by connecting supplied tubing to both barbs